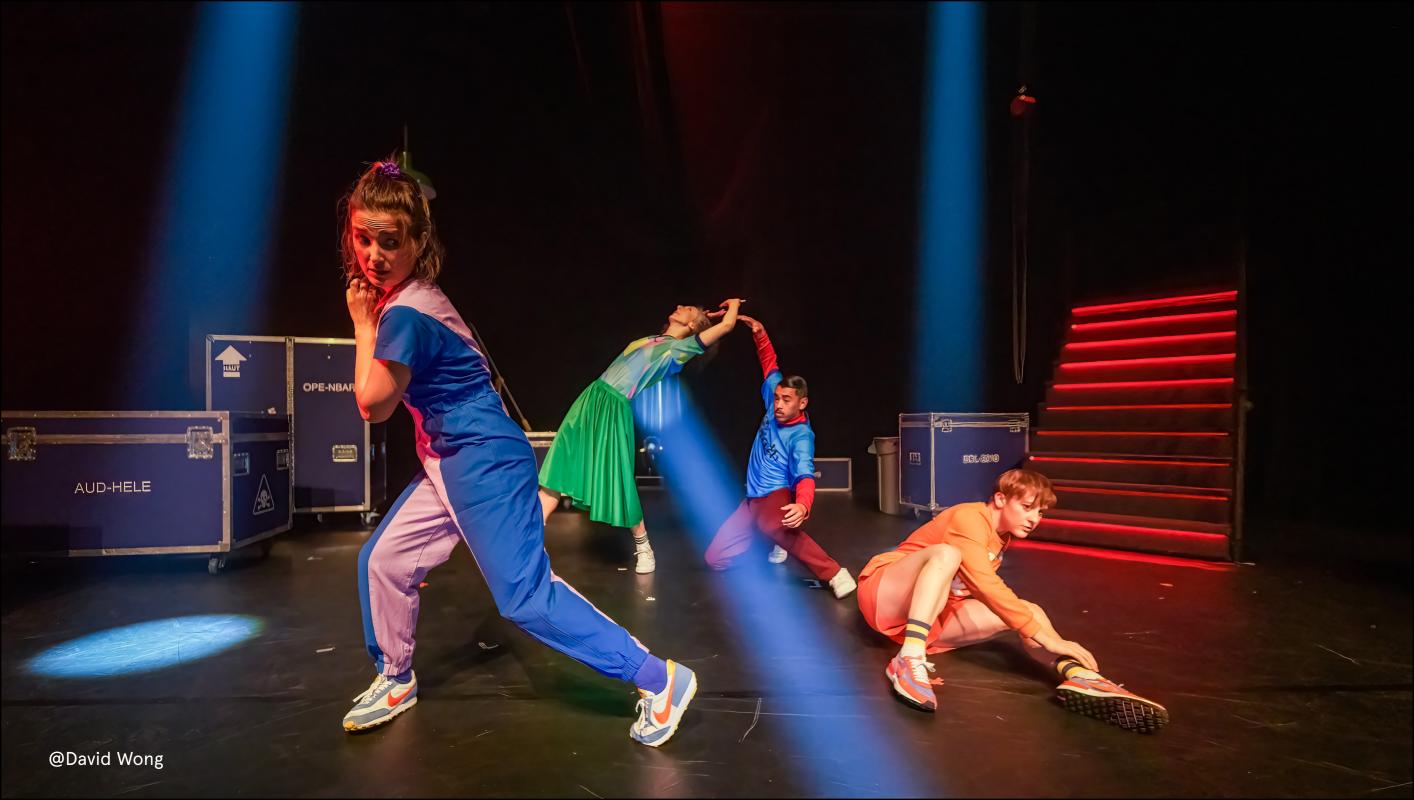

# GLITCH

BOUGE PRODUCTION

A surrealistic fantasy, **GLITCH** transports us to the mysterious basement of a deserted theatre. At least that's what our 4 intrepid explorers believe as they delve into this new universe that is about to change them forever.

What will they find in this strange dimension where the laws of reality defy those of our own? Lighting, stage design and costume all come together, at the mercy of the laser beam that becomes a fifth character. This is the glitch that appears, disappears and guides the young audience to the discovery of this forbidden place, where the gap between two worlds becomes almost illusory.

In this limitless playground where the protagonists and the elements are closely intertwined, **GLITCH** awakens the imagination and leads the spectator to question and embrace the unpredictable.

@David Wong