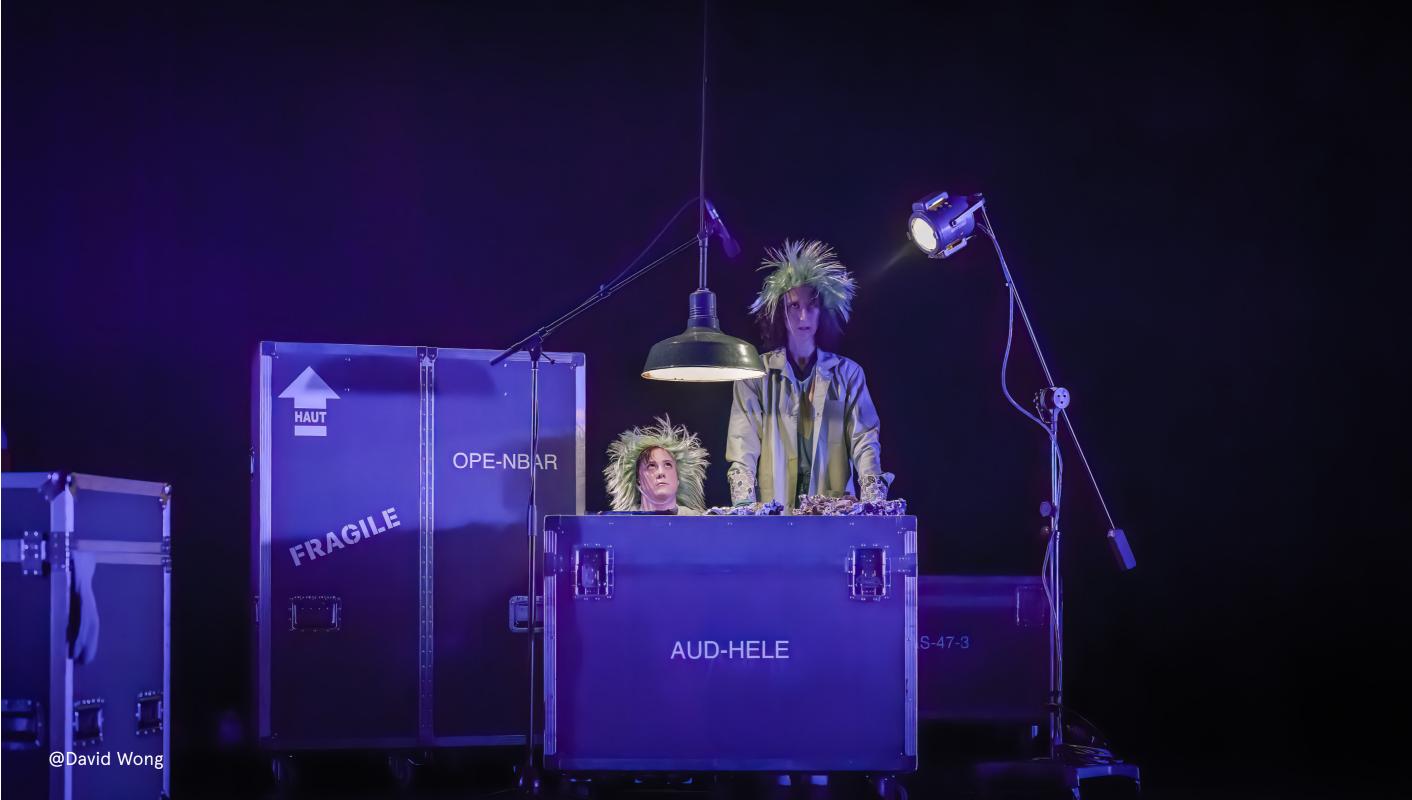

# GLITCH

BOUGE PRODUCTION

A surrealistic fantasy, **GLITCH** transports us to the mysterious basement of a deserted theatre. At least that's what our 4 intrepid explorers believe as they delve into this new universe that is about to change them forever.

What will they find in this strange dimension where the laws of reality defy those of our own? Lighting, stage design and costume all come together, at the mercy of the laser beam that becomes a fifth character. This is the glitch that appears, disappears and guides the young audience to the discovery of this forbidden place, where the gap between two worlds becomes almost illusory.

In this limitless playground where the protagonists and the elements are closely intertwined, **GLITCH** awakens the imagination and leads the spectator to question and embrace the unpredictable.

@David Wong