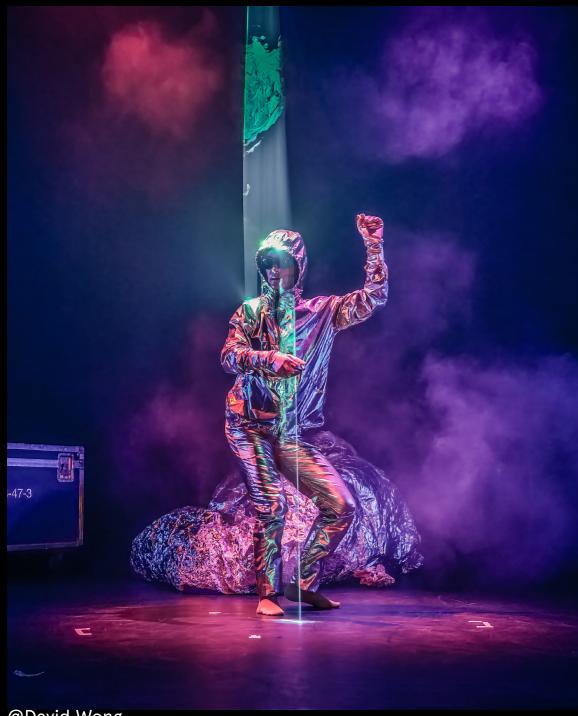

What will they find in this strange dimension where the laws of reality defy those of our own? Lighting, stage design and costume all come together, at the mercy of the laser beam that becomes a fifth character. This is the glitch that appears, disappears and guides the young audience to the discovery of this forbidden place, where the gap between two worlds becomes almost illusory.

In this limitless playground where the protagonists and the elements are closely intertwined, **GLITCH** awakens the imagination and leads the spectator to question and embrace the unpredictable.

@David Wong