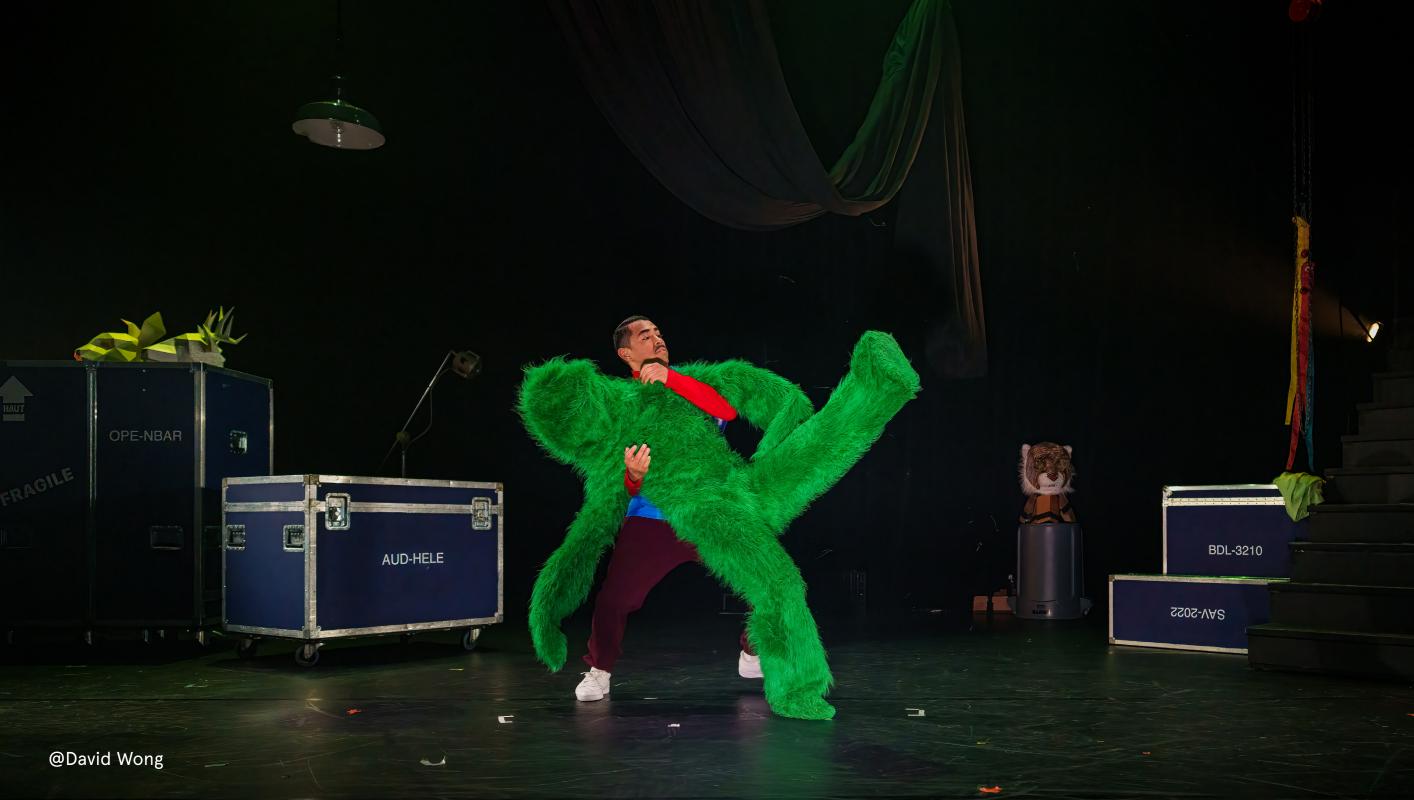

# GLITCH

BOUGE PRODUCTION

A surrealistic fantasy, **GLITCH** transports us to the mysterious basement of a deserted theatre. At least that's what our 4 intrepid explorers believe as they delve into this new universe that is about to change them forever.

What will they find in this strange dimension where the laws of reality defy those of our own? Lighting, stage design and costume all come together, at the mercy of the laser beam that becomes a fifth character. This is the glitch that appears, disappears and guides the young audience to the discovery of this forbidden place, where the gap between two worlds becomes almost illusory.

In this limitless playground where the protagonists and the elements are closely intertwined, **GLITCH** awakens the imagination and leads the spectator to question and embrace the unpredictable.

@David Wong