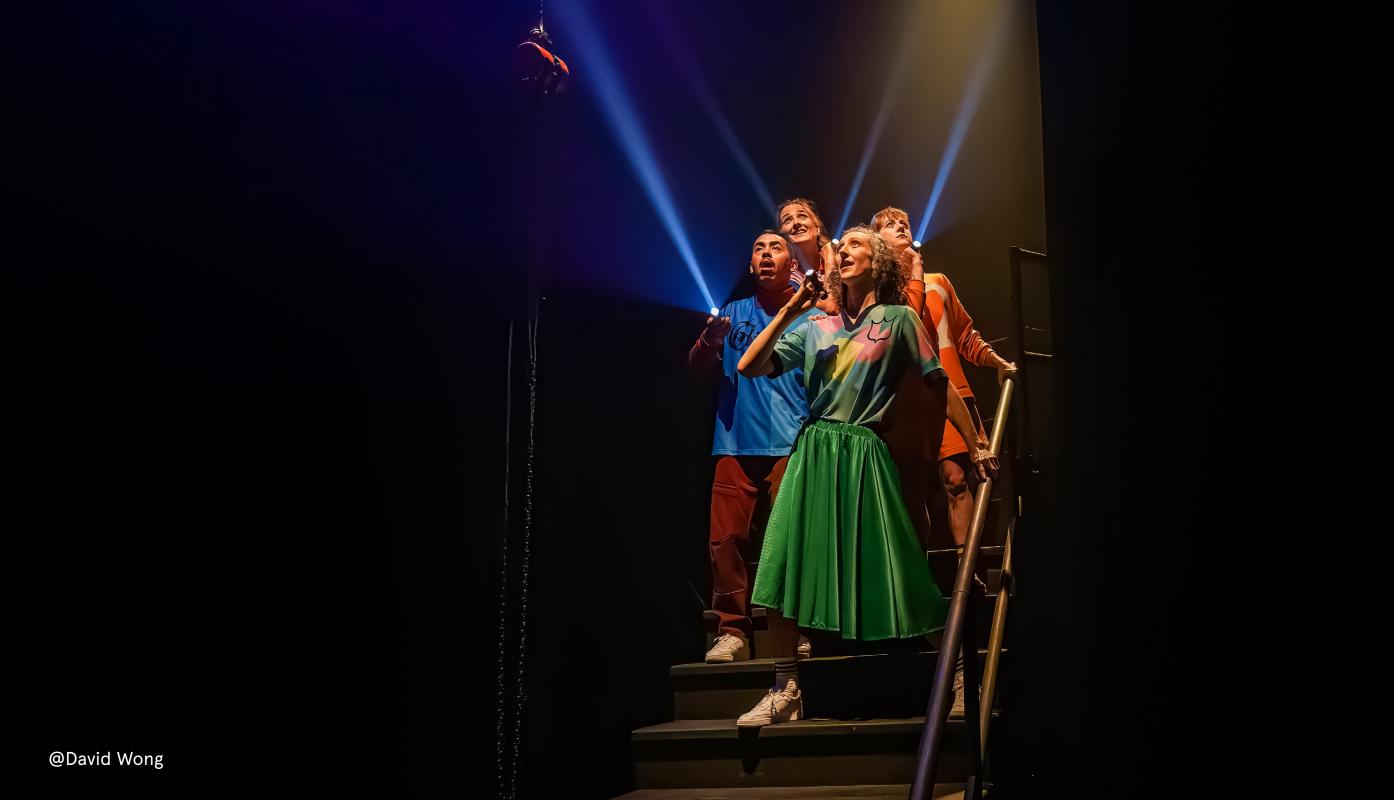

# GLITCH

BOUGE PRODUCTION

A surrealistic fantasy, **GLITCH** transports us to the mysterious basement of a deserted theatre. At least that's what our 4 intrepid explorers believe as they delve into this new universe that is about to change them forever.

What will they find in this strange dimension where the laws of reality defy those of our own? Lighting, stage design and costume all come together, at the mercy of the laser beam that becomes a fifth character. This is the glitch that appears, disappears and guides the young audience to the discovery of this forbidden place, where the gap between two worlds becomes almost illusory.

In this limitless playground where the protagonists and the elements are closely intertwined, **GLITCH** awakens the imagination and leads the spectator to question and embrace the unpredictable.

@David Wong