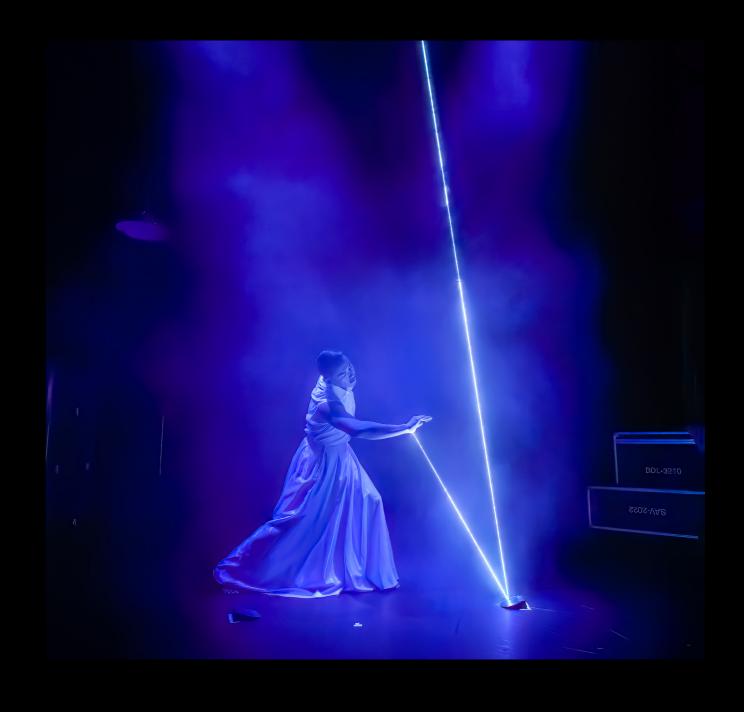

What will they find in this strange dimension where the laws of reality defy those of our own? Lighting, stage design and costume all come together, at the mercy of the laser beam that becomes a fifth character. This is the glitch that appears, disappears and guides the young audience to the discovery of this forbidden place, where the gap between two worlds becomes almost illusory.

In this limitless playground where the protagonists and the elements are closely intertwined, **GLITCH** awakens the imagination and leads the spectator to question and embrace the unpredictable.

@David Wong