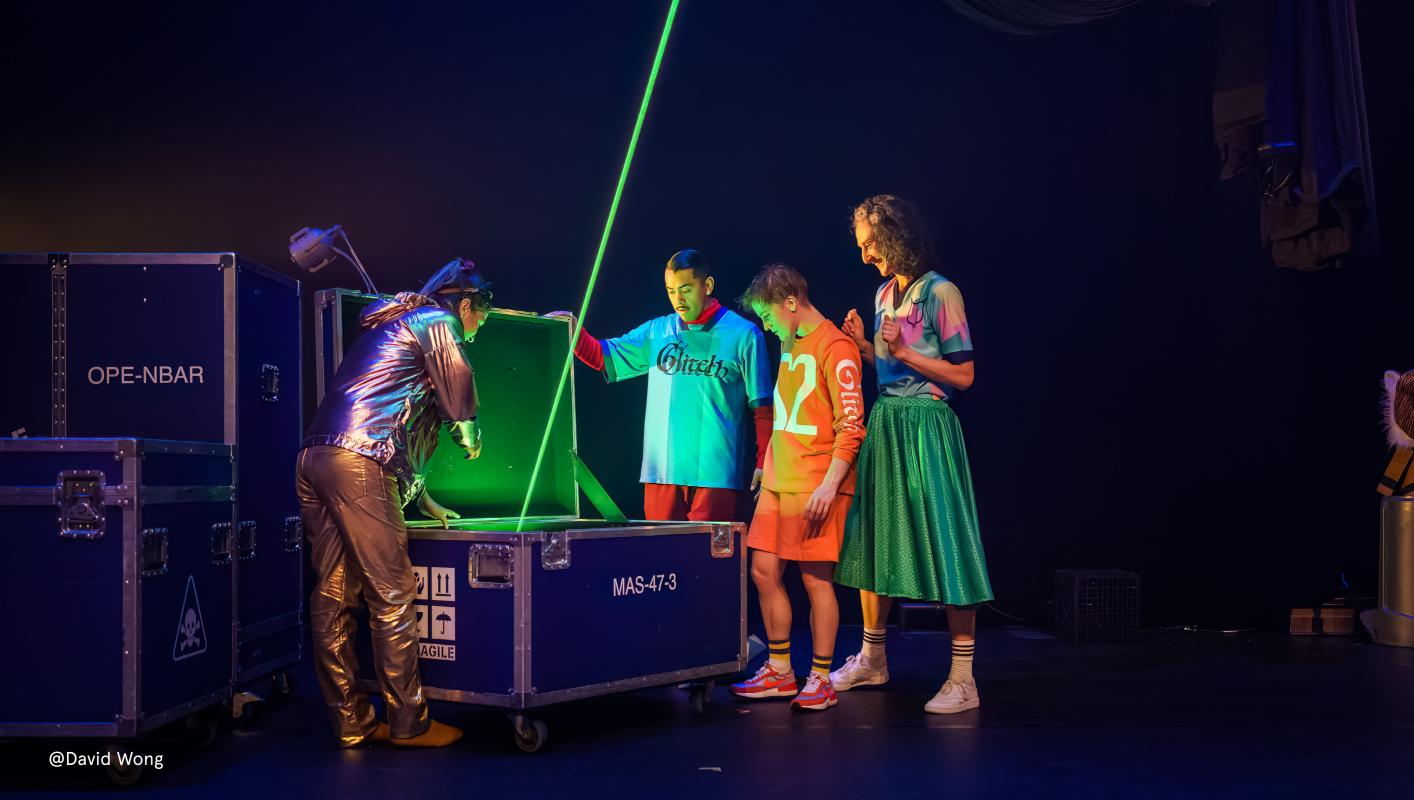

# GLITCH

BOUGE PRODUCTION

A surrealistic fantasy, **GLITCH** transports us to the mysterious basement of a deserted theatre. At least that's what our 4 intrepid explorers believe as they delve into this new universe that is about to change them forever.

What will they find in this strange dimension where the laws of reality defy those of our own? Lighting, stage design and costume all come together, at the mercy of the laser beam that becomes a fifth character. This is the glitch that appears, disappears and guides the young audience to the discovery of this forbidden place, where the gap between two worlds becomes almost illusory.

In this limitless playground where the protagonists and the elements are closely intertwined, **GLITCH** awakens the imagination and leads the spectator to question and embrace the unpredictable.

@David Wong