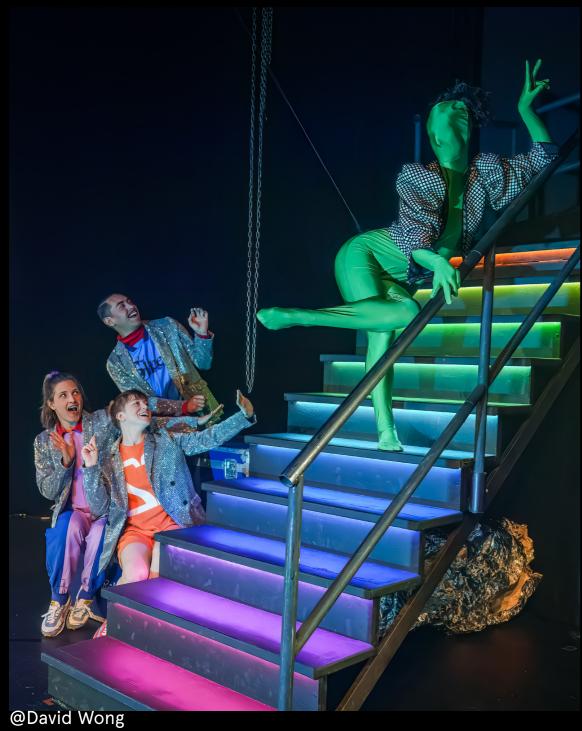

# GLITCH

BOUGE PRODUCTION

A surrealistic fantasy, **GLITCH** transports us to the mysterious basement of a deserted theatre. At least that's what our 4 intrepid explorers believe as they delve into this new universe that is about to change them forever.

What will they find in this strange dimension where the laws of reality defy those of our own? Lighting, stage design and costume all come together, at the mercy of the laser beam that becomes a fifth character. This is the glitch that appears, disappears and guides the young audience to the discovery of this forbidden place, where the gap between two worlds becomes almost illusory.

In this limitless playground where the protagonists and the elements are closely intertwined, **GLITCH** awakens the imagination and leads the spectator to question and embrace the unpredictable.

@David Wong